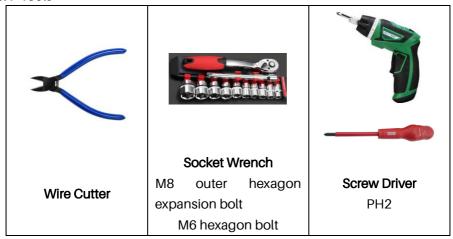

rs                    | ( <b>25</b> ℃/ <b>77</b> ℉) |
| Reference to standards             | IEC61439-1, IEC6             | 61439-2, UL1741             |

## 2.1 Equipment interface instruction





## 1) Power terminal input

Connect to ForceH battery power terminal

#### 2) Power terminal output

Connect to inverter,

P-Combiner-HV-3, 6 AWG cable for maximum 50A current

P-Combiner-HV-6, 4AWG cable for maximum 100 A current

#### 3) Grounding point

For grounding cable, ensure after connection, the grounding resistance smaller than 0.1  $\ensuremath{\Omega}$ 

#### 4) Door Lock

Using the lock provided together with box.

Must lock correctly after installation.

#### 5) Disconnect switch

Switch ON/OFF for main power loop.

## 3. Safe handling of lithium batteries guide

#### 3.1 Tools



## 3.2 Safety Gear

It is recommended to wear the following safety gear when dealing with the battery pack.



## 4. Installation and Operation

### 4.1 Package List

| Item | Description                         | HV-3   | HV-6  |
|------|-------------------------------------|--------|-------|
| 1    | P-Combiner box                      | 1      | 1     |
| 2    | Power connector H4SFC8DM            | 3      | 6     |
| 3    | Power connector H4SMC8DM            | 3      | 6     |
| 4    | Expansion bolt                      | 4      | 4     |
| 5    | Power cable 4AWG*2m, SC25-8, orange | -      | 1     |
| 6    | Power cable 4AWG*2m, SC25-8, black  | -      | 1     |
| 7    | Grounding cable 10AWG*1m            | 1      | 1     |
| 8    | Power terminal protection cover     | 3 sets |