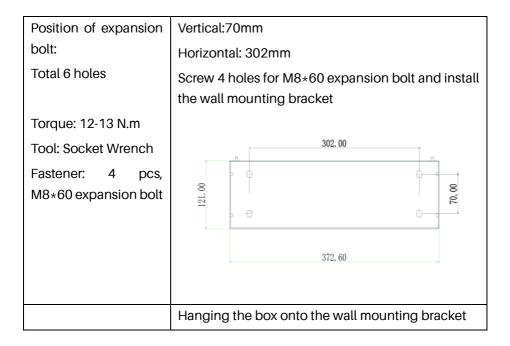

#### 4.2 Installation

Torque: 1.5-2.5 N.m

Tool: screw driver

Fastener: 4pcs,

M4\*15

Screw from right side of wall mounting bracket

Connect cables

power