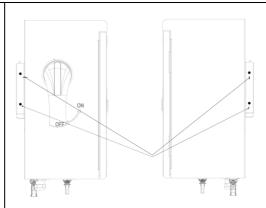

M6\*10

| Connect output power cable      |
|---------------------------------|
| Ensure NO reserve connection    |
| Close and lock the door.        |
| Then it is ready for switch ON. |