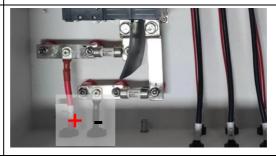

Ensure the switch is OFF

connect positive and negative cable from battery to box.

Ensure NO reverse connection

Ensure all cables connect in pair: 1+/1- from 1 battery.

Torque: 4-5 N.m

Tool: Socket Wrench

Fastener: 2pcs,

M6\*10

| Connect output power cable      |
|---------------------------------|
| Ensure NO reserve connection    |
| Close and lock the door.        |
| Then it is ready for switch ON. |