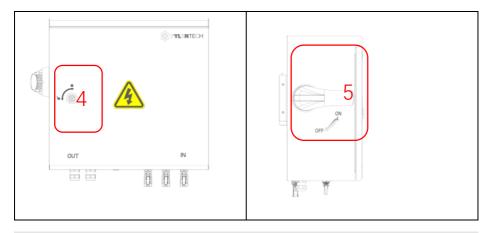

#### 4) Door Lock

Using the lock provided together with box.

Must lock correctly after installation.

#### 5) Disconnect switch

Switch ON/OFF for main power loop.