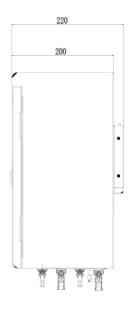

## 2. Specification

| Basic Parameters                   | P-Combiner-HV-3              | P-Combiner-HV-6             |
|------------------------------------|------------------------------|-----------------------------|
| Nominal Voltage (V)                | 600                          | V DC                        |
| Input terminal                     | 3                            | 6                           |
| Input terminal type (+)            | H4SMM8DM                     | 1(Amphenol)                 |
| Input terminal type ( - )          | H4SFM8DM                     | (Amphenol)                  |
| Nominal input current per terminal | 50A                          |                             |
| Output terminal                    | 1                            | 1                           |
| Output terminal type               | Cable connection             | n(O-ring) M24*1.5           |
| Nominal/Maximum output current     | 50A                          | 100A                        |
| Fuse nominal current               | 80A                          | 150A                        |
| Ict current of fuse                | 10kA/100ms                   | 15kA/100ms                  |
| Fuse protection breaking capacity  | 50kA@750V DC                 |                             |
| Disconnecting switch capacity      | 12kA@1500V DC                |                             |
| Weight                             | 11.5kg                       | 11.7kg                      |
| Dimension                          | 400×38                       | 35×200                      |
| Working temperature range          | -20℃~55℃                     |                             |
| IP rating/type of enclosure        | IP55/NEMA 3S                 |                             |
| Humidity                           | 5% ~ 95%(RH) No Condensation |                             |
| Altitude(m)                        | ≤4000                        |                             |
| Design life                        | 15+ Years                    | ( <b>25</b> ℃/ <b>77</b> ℉) |
| Reference to standards             | IEC61439-1, IEC6             | 61439-2, UL1741             |