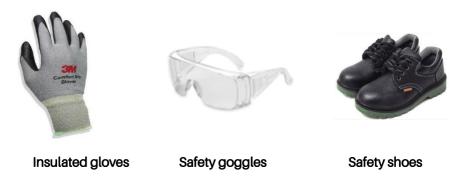

## 3.2 Safety Gear

It is recommended to wear the following safety gear when dealing with the battery pack.