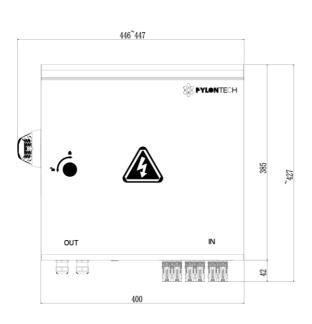

## 2. Specification

| Basic Parameters                   | P-Combiner-HV-3              | P-Combiner-HV-6             |
|------------------------------------|------------------------------|-----------------------------|
| Nominal Voltage (V)                | 600                          | V DC                        |
| Input terminal                     | 3                            | 6                           |
| Input terminal type (+)            | H4SMM8DM                     | 1(Amphenol)                 |
| Input terminal type ( - )          | H4SFM8DM                     | (Amphenol)                  |
| Nominal input current per terminal | 50A                          |                             |
| Output terminal                    | 1                            | 1                           |
| Output terminal type               | Cable connection             | n(O-ring) M24*1.5           |
| Nominal/Maximum output current     | 50A                          | 100A                        |
| Fuse nominal current               | 80A                          | 150A                        |
| Ict current of fuse                | 10kA/100ms                   | 15kA/100ms                  |
| Fuse protection breaking capacity  | 50kA@750V DC                 |                             |
| Disconnecting switch capacity      | 12kA@1500V DC                |                             |
| Weight                             | 11.5kg                       | 11.7kg                      |
| Dimension                          | 400×38                       | 35×200                      |
| Working temperature range          | -20℃~55℃                     |                             |
| IP rating/type of enclosure        | IP55/NEMA 3S                 |                             |
| Humidity                           | 5% ~ 95%(RH) No Condensation |                             |
| Altitude(m)                        | ≤4000                        |                             |
| Design life                        | 15+ Years                    | ( <b>25</b> ℃/ <b>77</b> ℉) |
| Reference to standards             | IEC61439-1, IEC6             | 61439-2, UL1741             |