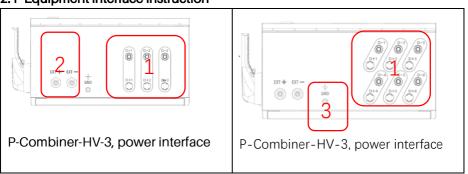

## 2.1 Equipment interface instruction

## 1) Power terminal input

Connect to ForceH battery power terminal

#### 2) Power terminal output

Connect to inverter,

P-Combiner-HV-3, 6 AWG cable for maximum 50A current

P-Combiner-HV-6, 4AWG cable for maximum 100 A current

#### 3) Grounding point

For grounding cable, ensure after connection, the grounding resistance smaller than 0.1  $\ensuremath{\Omega}$ 