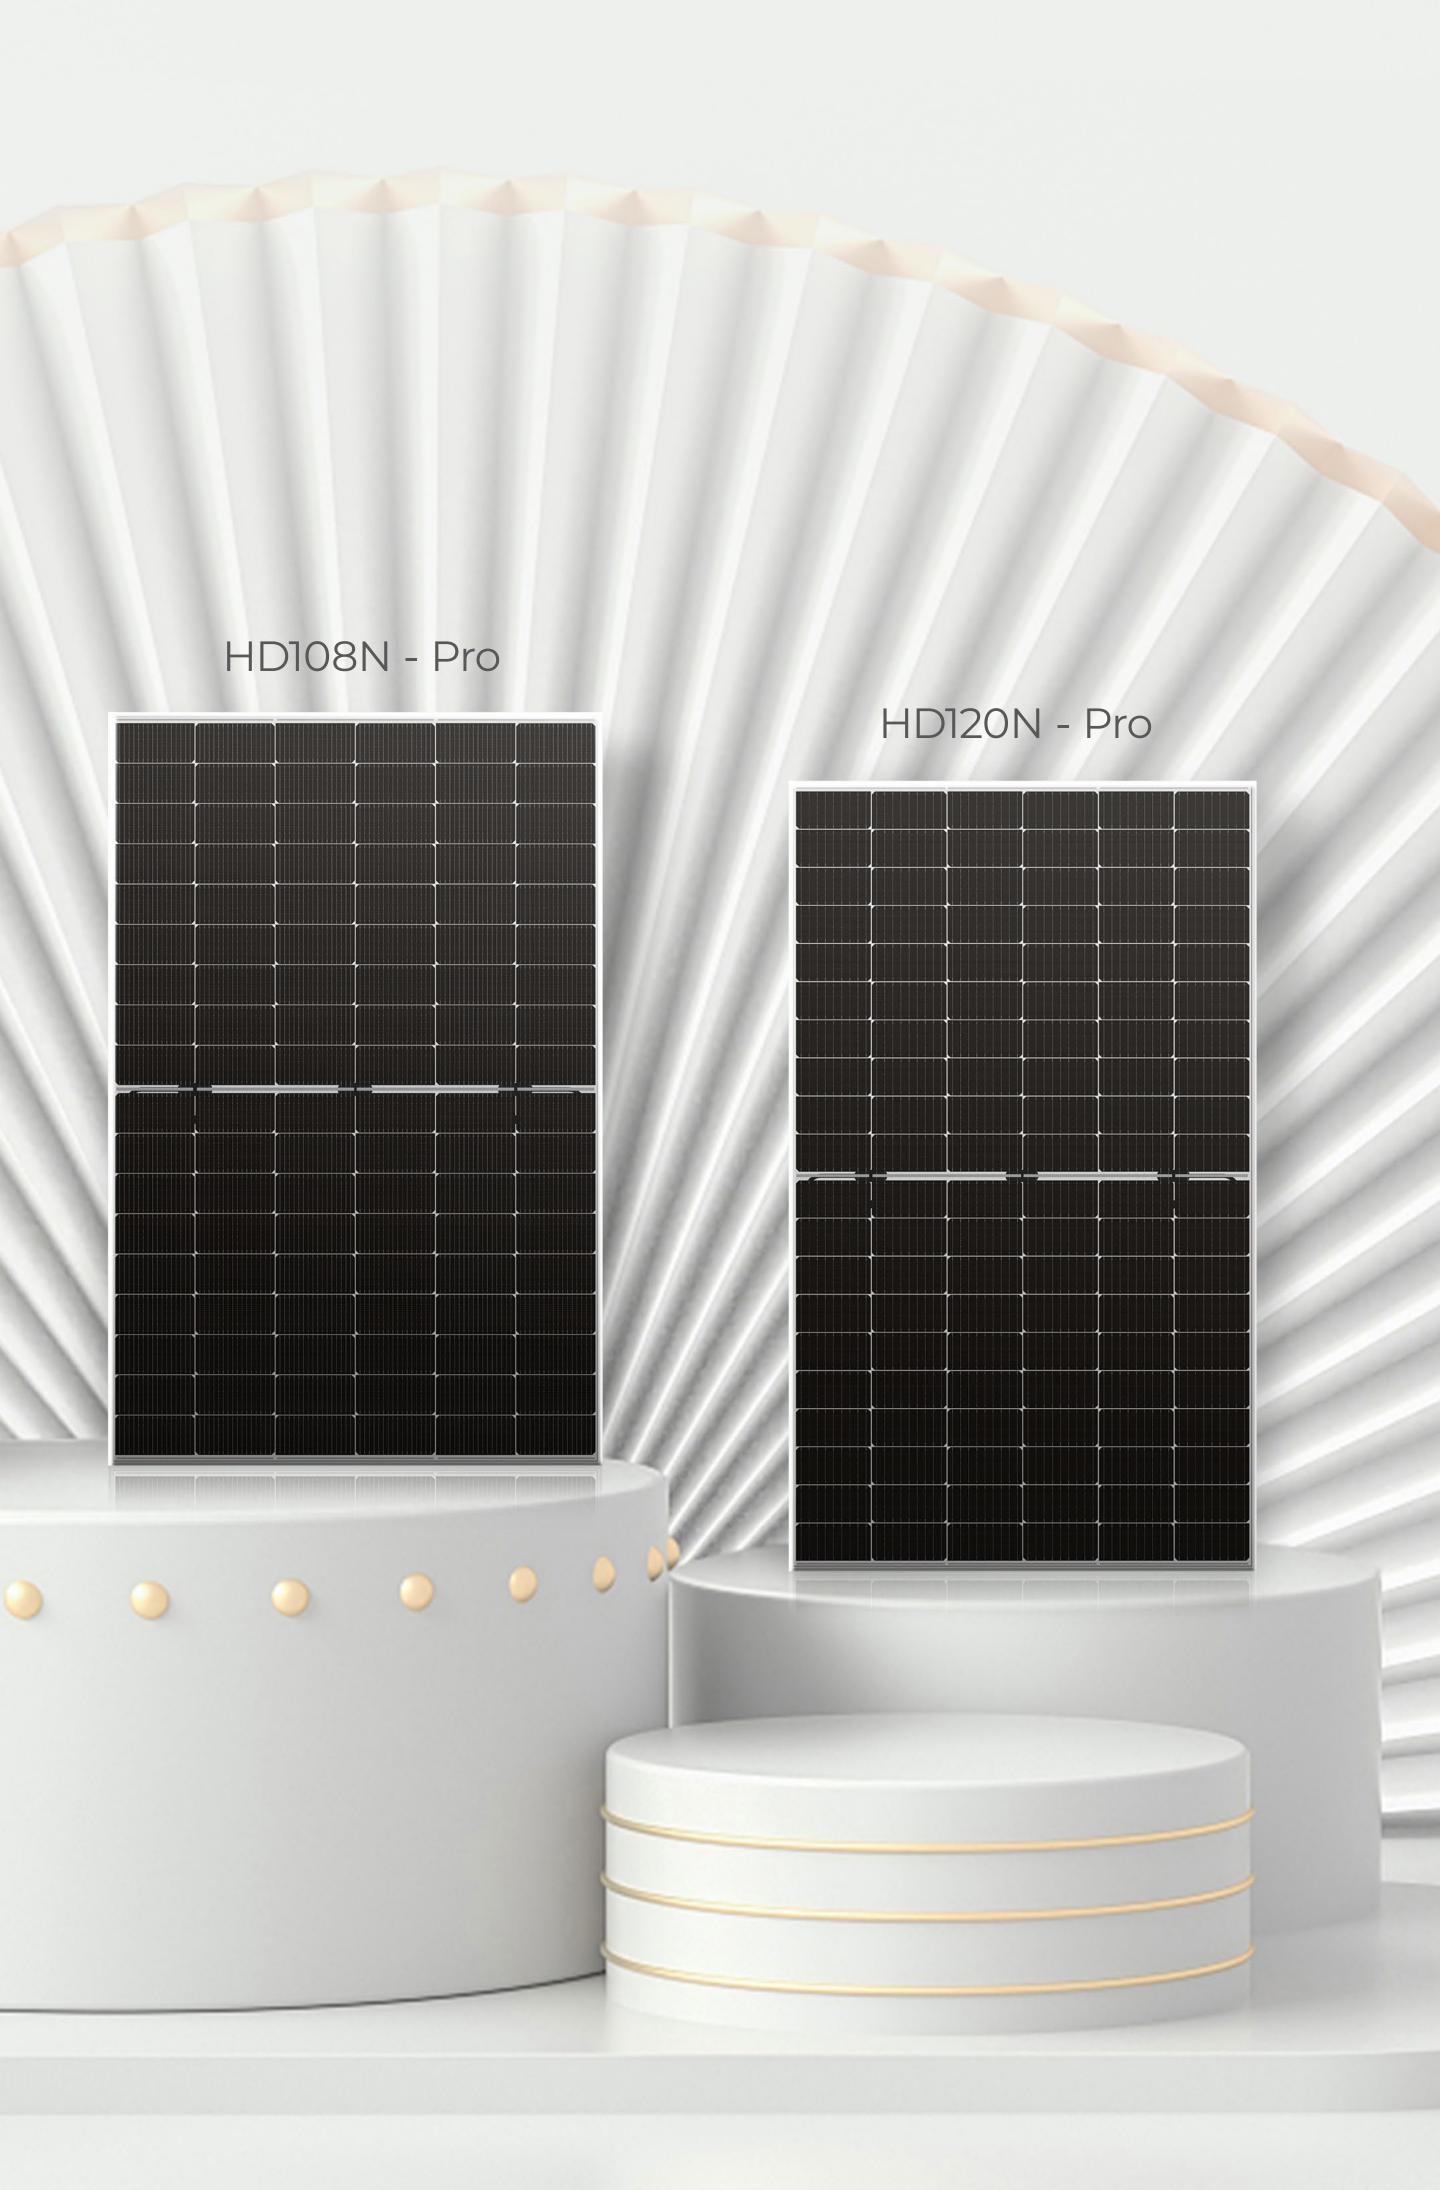

## MILLUF PRO

HD108N-Pro HD120N-Pro

- N Adpoted Jolywood innovative N type technology
- Combining high power generation output module design
- Achieving high reliability and power generation

#### NIUP PRO

Higher power generation gain