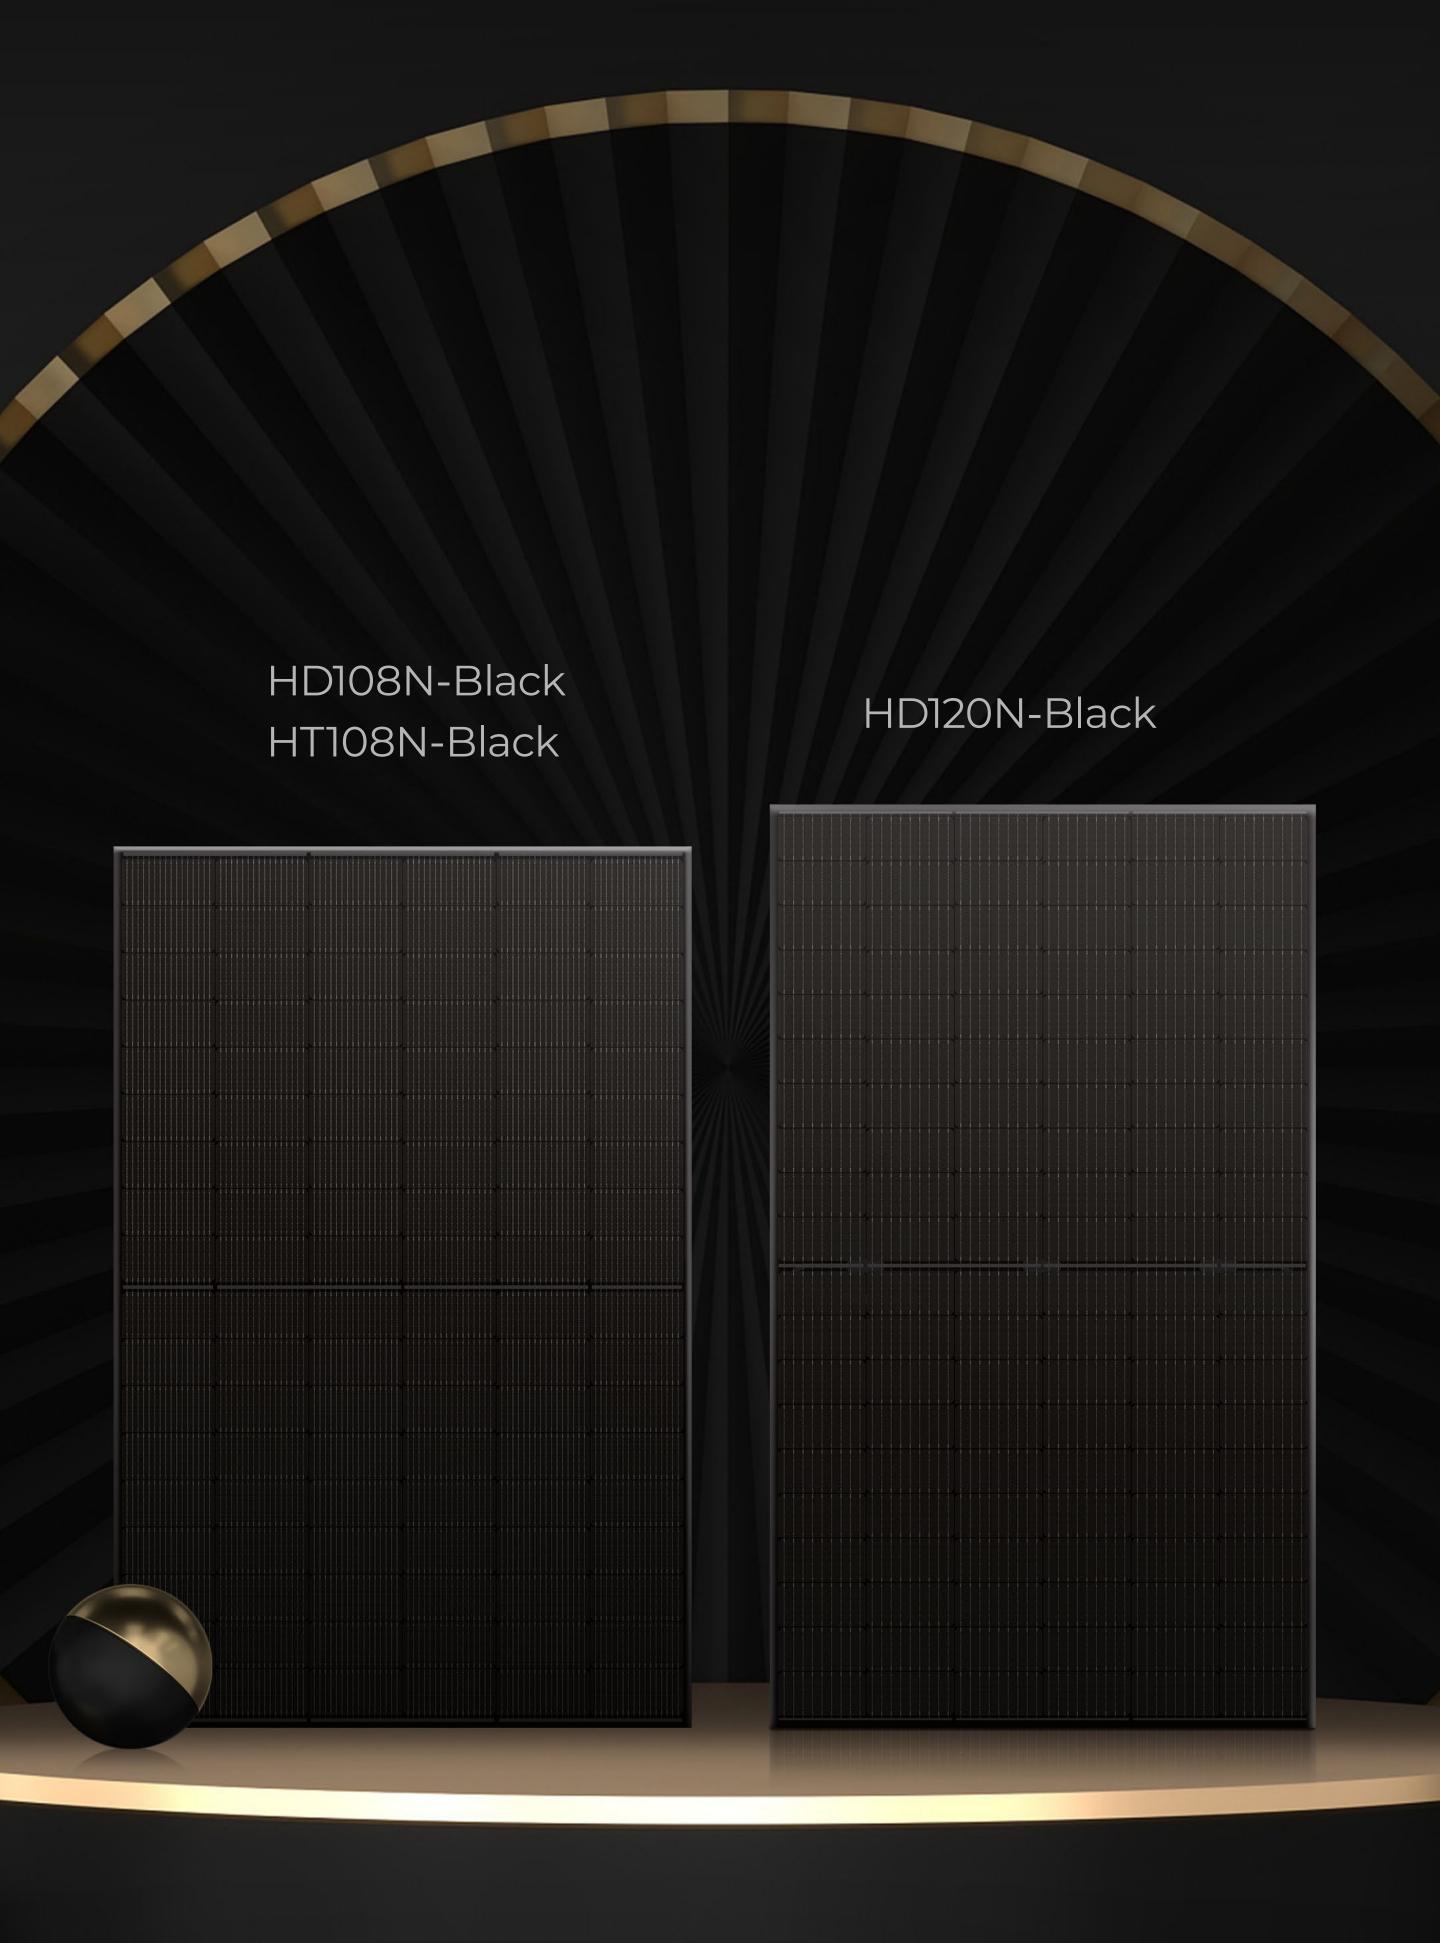

## MUH BLACK

HD108N-Black HT108N-Black HD120N-Black

- Designed with aesthetics
- Combining Jolywood N type technology and high reflection black backsheet
- Achieving all black appearance, high efficiency, safety and light weight

#### NIUH BLACK

All black Aesthetics