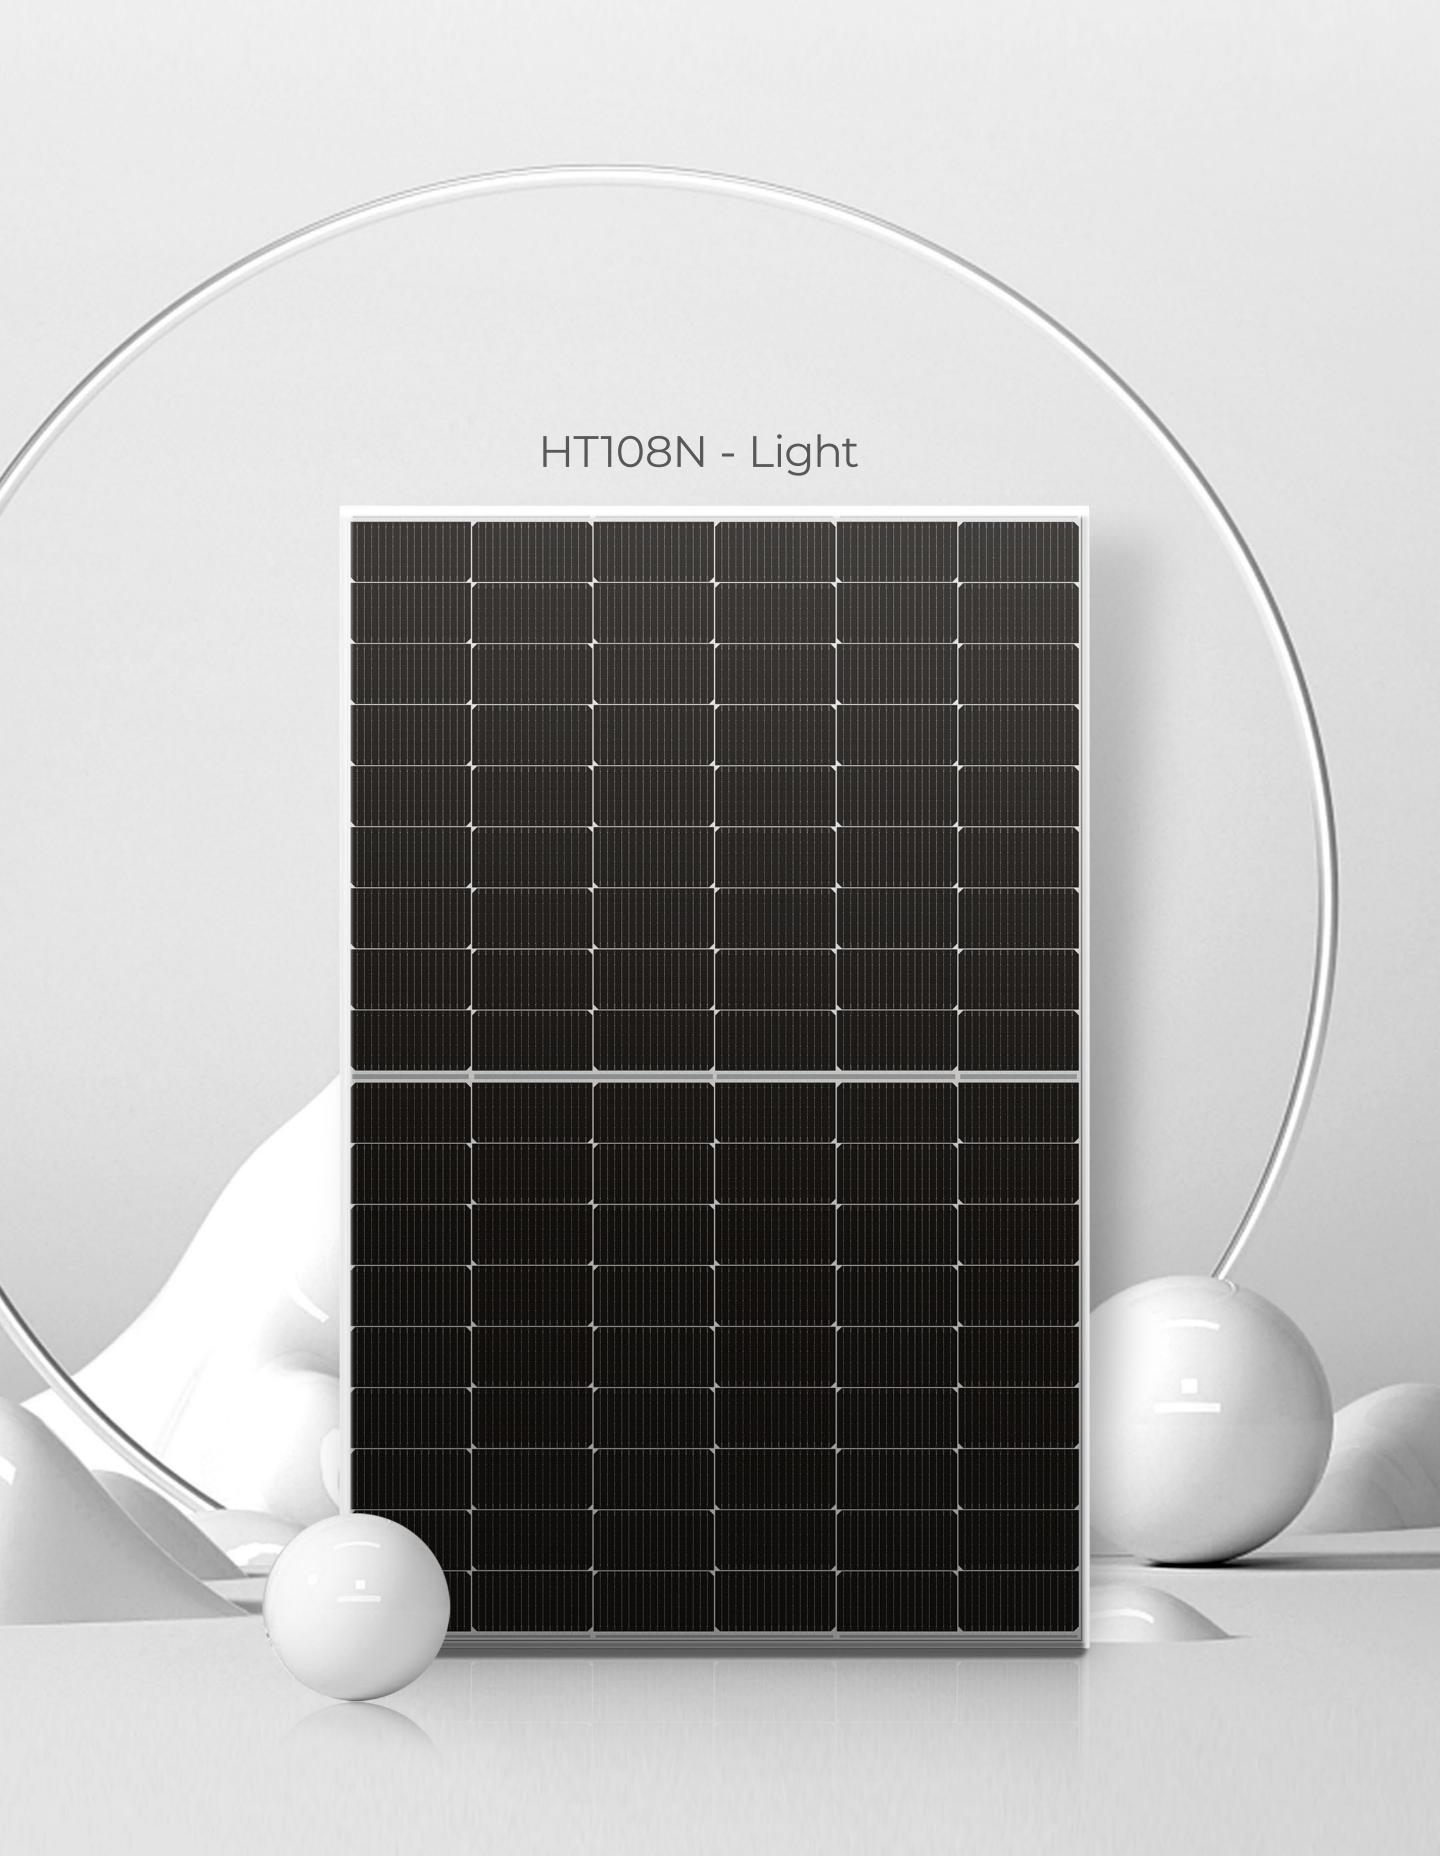

## AILUFI LIGHT

#### HT108N-Light

- N Adpoted Jolywood innovative N type technology
- Combining Jolywood high quality FFC backsheet
- Achieving ultra light weight for easy handling and installation

#### NIUP LIGHT

Ultra lightweight design